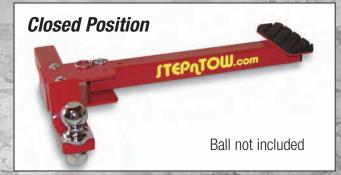

## NEW

Allows you to step on to the tail gate, without having to change from hitch to step!

- Fits any standard 2" receiver
- 2" drop, 3/4" rise, 11" long Ball not included