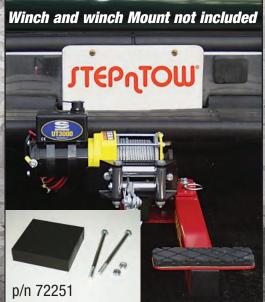

## **Specifications**

| Part No. | <b>Description</b>                        | UPC No.         | Weight |
|----------|-------------------------------------------|-----------------|--------|
| 72241    | Ball Mount with Step, V5 rated to 6000 lb | 7 05105 72241 2 | 21 lb  |
| 72251    | Winch Mounting Block and Hardware         | 7 05105 72251 2 | 2.5 lb |

Step n Tow becomes a versatile winch mounting platform with the addition of the winch mounting block (p/n72251). This system will satisfy any standard two bolt mounting pattern with winches up to 3000 lb capacity. Simply place the Step n Tow in the 2" receiver and your ready to pull.