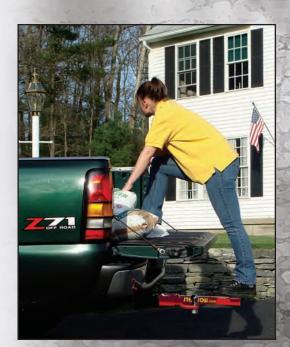

Step n Tow is a versatile tool for pick-up trucks and SUV's. The Step n Tow allows easy access to the pick-up bed or roof rack. Besides convenience, safety is a great added feature for everyone in the family or work place.