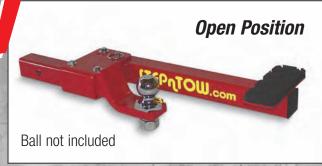

## NEW

Allows you to step on to the tail gate, without having to change from hitch to step!

- Fits any standard 2" receiver
- 2" drop, 3/4" rise, 11" long Ball not included