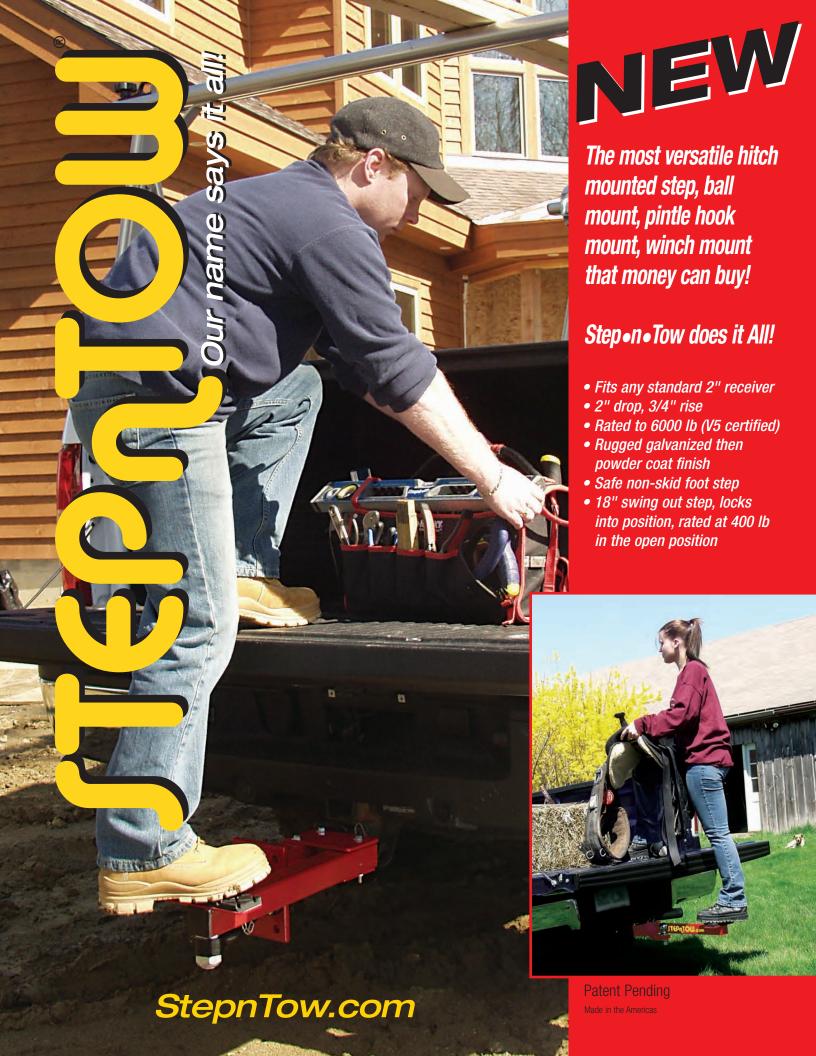

## Our name says it all!

Step n Tow is a versatile tool for pick-up trucks and SUV's. The Step n Tow allows easy access to the pick-up bed or roof rack. Besides convenience, safety is a great added feature for everyone in the family or work place.